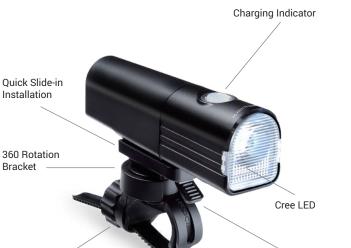

## **USER GUIDE**

Ouick Release Tab

Clamp Screw

Charging the light by using the micro USB for about two or more hours and the charging indicator will be off once it charged the battery fully.

**2** Press the power button until the light is on. There will be 6 lighting modes.

- 4 When the light in low battery (20% or less) status, the small red indicator/charging indicator will be flashing. Please unmount the light to charge it until the indicator is off.
- **5** Press and hold to turn the light off for storage.
- 6 In the box