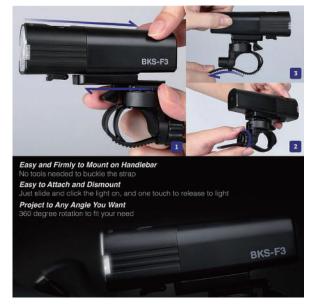

- 4 When the light in low battery (20% or less) status, the small red indicator/charging indicator will be flashing. Please unmount the light to charge it until the indicator is off.
- **5** Press and hold to turn the light off for storage.
- 6 In the box

Mounting System **USB** Charging Cable

Faslene & kid-proof Rubber Pad