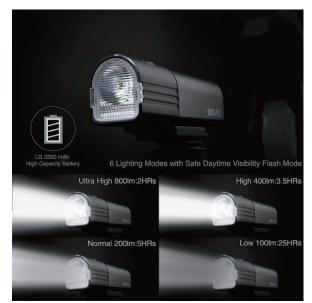

## **USER GUIDE**

Ouick Release Tab

Clamp Screw

Charging the light by using the micro USB for about two or more hours and the charging indicator will be off once it charged the battery fully.

**2** Press the power button until the light is on. There will be 6 lighting modes.