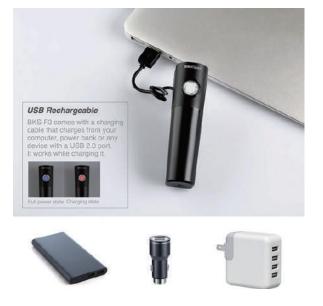

## **USER GUIDE**

Ouick Release Tab

Clamp Screw

Charging the light by using the micro USB for about two or more hours and the charging indicator will be off once it charged the battery fully.

**2** Press the power button until the light is on. There will be 6 lighting modes.

Mounting System **USB** Charging Cable

Faslene & kid-proof Rubber Pad